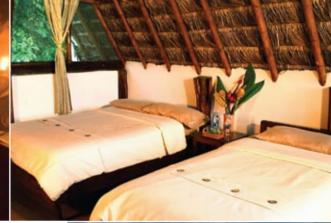

Beautifully located along the Napo River, Cotococha Amazon lodge offers 21 spacious bungalows, built in harmony with the surrounding rainforest. All bungalows are equipped with en-suite facilities and a private veranda or balcony. Our cozy lounge with fireplace offers comfortable seats to read or share your travel experiences with other guests. A great mixture of local & international food is served at the dining area.