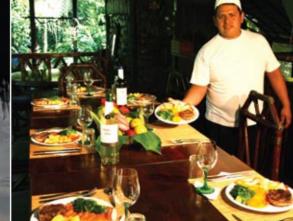

Beautifully located along the Napo River, Cotococha Amazon lodge offers 21 spacious bungalows, built in harmony with the surrounding rainforest. All bungalows are equipped with en-suite facilities and a private veranda or balcony. Our cozy lounge with fireplace offers comfortable seats to read or share your travel experiences with other guests. A great mixture of local & international food is served at the dining area.