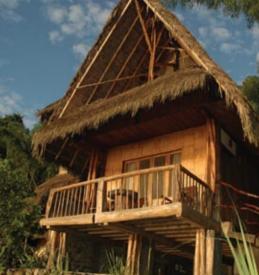

Beautifully located along the Napo River, Cotococha Amazon lodge offers 21 spacious bungalows, built in harmony with the surrounding rainforest. All bungalows are equipped with en-suite facilities and a private veranda or balcony. Our cozy lounge with fireplace offers comfortable seats to read or share your travel experiences with other guests. A great mixture of local & international food is served at the dining area.