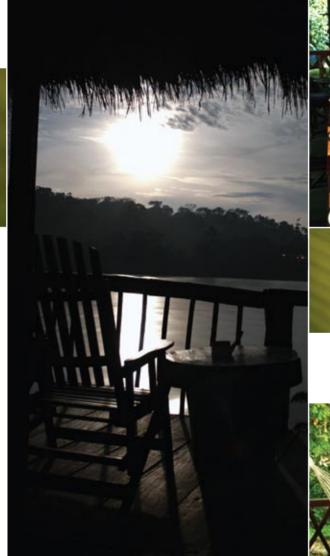

Beautifully located along the Napo River, Cotococha Amazon lodge offers 21 spacious bungalows, built in harmony with the surrounding rainforest. All bungalows are equipped with en-suite facilities and a private veranda or balcony. Our cozy lounge with fireplace offers comfortable seats to read or share your travel experiences with other guests. A great mixture of local & international food is served at the dining area.