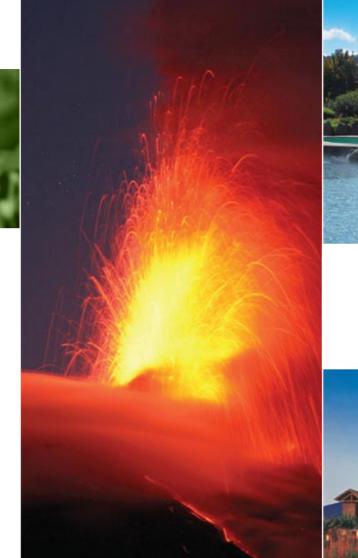

This 4, 5 or 6 night tour takes you through the Andes, cloud forests, Amazon jungle, subtropical Baños and the Cotopaxi volcano. Adventure seekers have great possibilities for active excursions such as hikes, mountain bike tours, rafting trips or horseback rides. Those looking for a more relaxing trip can enjoy the outstanding Spa's, amazing canoe rides, tranquilizing jungle sounds and breathtaking volcano views.