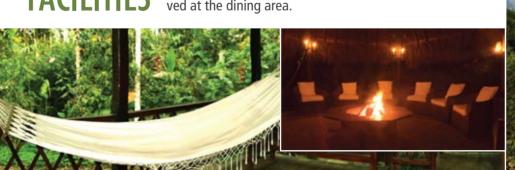

Beautifully located along the Napo River, Cotococha Amazon lodge offers 21 spacious bungalows, built in harmony with the surrounding rainforest. All bungalows are equipped with en-suite facilities and a private veranda or balcony. Our cozy lounge with fireplace offers comfortable seats to read or share your travel experiences with other guests. A great mixture of local & international food is served at the dining area.