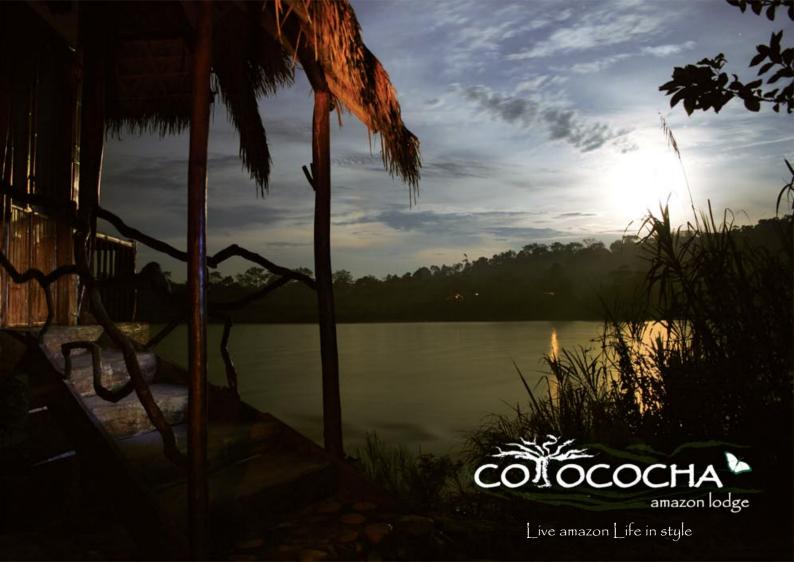

**LOCATION** Cotococha Amazon Lodge is located 200 km (125 miles) southeast of Quito, and can be reached in an amazing 5 hour drive from Ecuador's capital or a 4 hour drive from the town of Baños. The surrounding area forms part of the Upper Amazon Basin, known as one of the most biologically diverse regions in the world and characterized by small Quichua communities and abundant vegetation.

Beautifully located along the Napo River, Cotococha Amazon lodge offers 21 spacious bungalows, built in harmony with the surrounding rainforest. All bungalows are equipped with en-suite facilities and a private veranda or balcony. Our cozy lounge with fireplace offers comfortable seats to read or share your travel experiences with other guests. A great mixture of local & international food is served at the dining area.